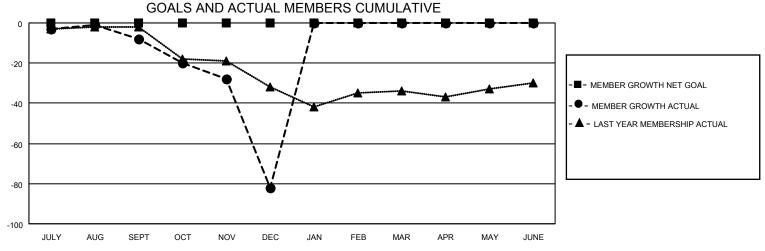

## MONTHLY MEMBERSHIP PROGRESS REPORT

| Clubs                 |               |           |               | Members               |                           |                         |                                                    |
|-----------------------|---------------|-----------|---------------|-----------------------|---------------------------|-------------------------|----------------------------------------------------|
| RESULTS FOR 2022-2023 |               |           |               | RESULTS FOR 2022-2023 |                           |                         |                                                    |
| QUARTER               | NEW CLUB GOAL | NEW CLUBS | DROPPED CLUBS | QUARTER               | MEMBER GROWTH NET<br>GOAL | MEMBER GROWTH<br>ACTUAL | DROPPED<br>MEMBERS ACTUAL<br>(including transfers) |
| JULY/AUG/SEPT         | 0             | 0         | 1             | JULY/AUG/SE           | :PT 0                     | 12                      | 16                                                 |
| OCT/NOV/DEC           | 0             | 0         | 5             | OCT/NOV/DE            | C 0                       | 19                      | 92                                                 |
| JAN/FEB/MAR           | 0             | 0         | 0             | JAN/FEB/MAF           | ς 0                       | 0                       | 0                                                  |
| APR/MAY/JUNE          | 0             | 0         | 0             | APR/MAY/JUI           | NE 0                      | 0                       | 0                                                  |
|                       | GOALS         | AND ACTUA | L NEW CLUBS C | UMULATIVE             |                           |                         |                                                    |